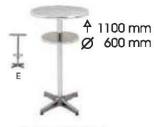

| Furniture | Code | Price | Qty | Total in EUR |
|-----------|------|-------|-----|--------------|
|           |      |       |     |              |
|           |      |       |     |              |
|           |      |       |     |              |
|           |      |       |     |              |
|           |      |       |     |              |
|           |      |       |     |              |
|           |      |       |     |              |
|           |      |       |     |              |
|           |      |       |     |              |
|           |      |       |     |              |
|           |      |       |     |              |
|           |      |       |     |              |
|           |      |       |     |              |
|           |      |       |     |              |
|           |      |       |     |              |
|           |      |       |     |              |
|           |      |       |     |              |
|           |      |       |     |              |
|           |      |       |     |              |
|           |      |       |     |              |
|           |      |       |     |              |
|           |      |       |     |              |
|           |      |       |     |              |
|           |      |       |     |              |
|           |      |       |     |              |
|           |      |       |     |              |