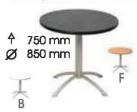

| Furniture | Code | Price | Qty | Total in EUR |
|-----------|------|-------|-----|--------------|
|           |      |       |     |              |
|           |      |       |     |              |
|           |      |       |     |              |
|           |      |       |     |              |
|           |      |       |     |              |
|           |      |       |     |              |
|           |      |       |     |              |
|           |      |       |     |              |
|           |      |       |     |              |
|           |      |       |     |              |
|           |      |       |     |              |
|           |      |       |     |              |
|           |      |       |     |              |
|           |      |       |     |              |
|           |      |       |     |              |
|           |      |       |     |              |
|           |      |       |     |              |
|           |      |       |     |              |
|           |      |       |     |              |
|           |      |       |     |              |
|           |      |       |     |              |
|           |      |       |     |              |
|           |      |       |     |              |
|           |      |       |     |              |
|           |      |       |     |              |
|           |      |       |     |              |