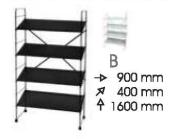

| Furniture | Code | Price | Qty | Total in EUR |
|-----------|------|-------|-----|--------------|
|           |      |       |     |              |
|           |      |       |     |              |
|           |      |       |     |              |
|           |      |       |     |              |
|           |      |       |     |              |
|           |      |       |     |              |
|           |      |       |     |              |
|           |      |       |     |              |
|           |      |       |     |              |
|           |      |       |     |              |
|           |      |       |     |              |
|           |      |       |     |              |
|           |      |       |     |              |
|           |      |       |     |              |
|           |      |       |     |              |
|           |      |       |     |              |
|           |      |       |     |              |
|           |      |       |     |              |
|           |      |       |     |              |
|           |      |       |     |              |
|           |      |       |     |              |
|           |      |       |     |              |
|           |      |       |     |              |
|           |      |       |     |              |
|           |      |       |     |              |
|           |      |       |     |              |