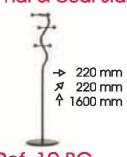

| Furniture | Code | Price | Qty | Total in EUR |
|-----------|------|-------|-----|--------------|
|           |      |       |     |              |
|           |      |       |     |              |
|           |      |       |     |              |
|           |      |       |     |              |
|           |      |       |     |              |
|           |      |       |     |              |
|           |      |       |     |              |
|           |      |       |     |              |
|           |      |       |     |              |
|           |      |       |     |              |
|           |      |       |     |              |
|           |      |       |     |              |
|           |      |       |     |              |
|           |      |       |     |              |
|           |      |       |     |              |
|           |      |       |     |              |
|           |      |       |     |              |
|           |      |       |     |              |
|           |      |       |     |              |
|           |      |       |     |              |
|           |      |       |     |              |
|           |      |       |     |              |
|           |      |       |     |              |
|           |      |       |     |              |
|           |      |       |     |              |
|           |      |       |     |              |