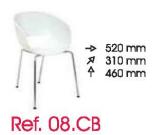

| Furniture | Code | Price | Qty | Total in EUR |
|-----------|------|-------|-----|--------------|
|           |      |       |     |              |
|           |      |       |     |              |
|           |      |       |     |              |
|           |      |       |     |              |
|           |      |       |     |              |
|           |      |       |     |              |
|           |      |       |     |              |
|           |      |       |     |              |
|           |      |       |     |              |
|           |      |       |     |              |
|           |      |       |     |              |
|           |      |       |     |              |
|           |      |       |     |              |
|           |      |       |     |              |
|           |      |       |     |              |
|           |      |       |     |              |
|           |      |       |     |              |
|           |      |       |     |              |
|           |      |       |     |              |
|           |      |       |     |              |
|           |      |       |     |              |
|           |      |       |     |              |
|           |      |       |     |              |
|           |      |       |     |              |
|           |      |       |     |              |
|           |      |       |     |              |