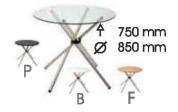

| Furniture | Code | Price | Qty | Total in EUR |
|-----------|------|-------|-----|--------------|
|           |      |       |     |              |
|           |      |       |     |              |
|           |      |       |     |              |
|           |      |       |     |              |
|           |      |       |     |              |
|           |      |       |     |              |
|           |      |       |     |              |
|           |      |       |     |              |
|           |      |       |     |              |
|           |      |       |     |              |
|           |      |       |     |              |
|           |      |       |     |              |
|           |      |       |     |              |
|           |      |       |     |              |
|           |      |       |     |              |
|           |      |       |     |              |
|           |      |       |     |              |
|           |      |       |     |              |
|           |      |       |     |              |
|           |      |       |     |              |
|           |      |       |     |              |
|           |      |       |     |              |
|           |      |       |     |              |
|           |      |       |     |              |
|           |      |       |     |              |
|           |      |       |     |              |