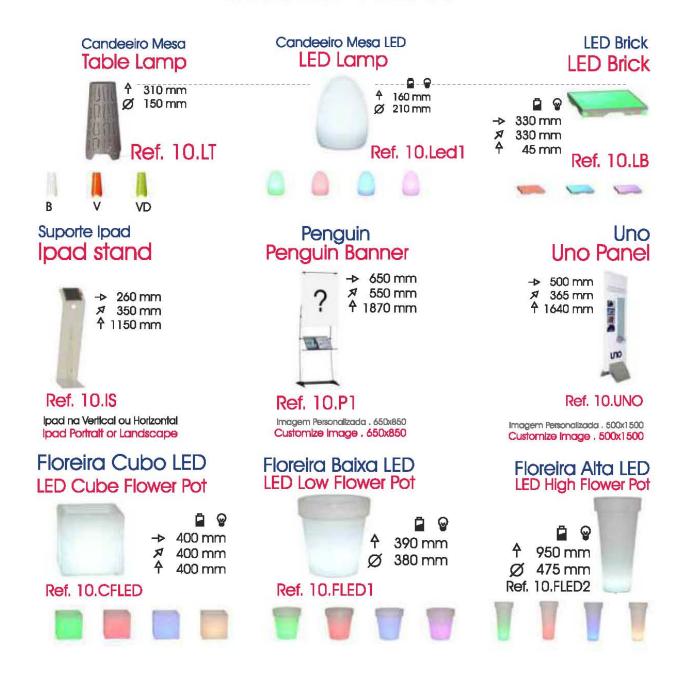

| Furniture | Code | Price | Qty | Total in EUR |
|-----------|------|-------|-----|--------------|
|           |      |       |     |              |
|           |      |       |     |              |
|           |      |       |     |              |
|           |      |       |     |              |
|           |      |       |     |              |
|           |      |       |     |              |
|           |      |       |     |              |
|           |      |       |     |              |
|           |      |       |     |              |
|           |      |       |     |              |
|           |      |       |     |              |
|           |      |       |     |              |
|           |      |       |     |              |
|           |      |       |     |              |
|           |      |       |     |              |
|           |      |       |     |              |
|           |      |       |     |              |
|           |      |       |     |              |
|           |      |       |     |              |
|           |      |       |     |              |
|           |      |       |     |              |
|           |      |       |     |              |
|           |      |       |     |              |
|           |      |       |     |              |
|           |      |       |     |              |
|           |      |       |     |              |