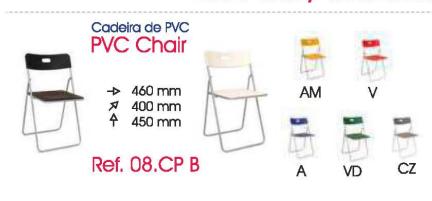

| Furniture | Code | Price | Qty | Total in EUR |
|-----------|------|-------|-----|--------------|
|           |      |       |     |              |
|           |      |       |     |              |
|           |      |       |     |              |
|           |      |       |     |              |
|           |      |       |     |              |
|           |      |       |     |              |
|           |      |       |     |              |
|           |      |       |     |              |
|           |      |       |     |              |
|           |      |       |     |              |
|           |      |       |     |              |
|           |      |       |     |              |
|           |      |       |     |              |
|           |      |       |     |              |
|           |      |       |     |              |
|           |      |       |     |              |
|           |      |       |     |              |
|           |      |       |     |              |
|           |      |       |     |              |
|           |      |       |     |              |
|           |      |       |     |              |
|           |      |       |     |              |
|           |      |       |     |              |
|           |      |       |     |              |
|           |      |       |     |              |
|           |      |       |     |              |