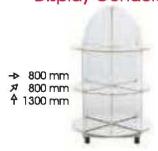

| Furniture | Code | Price | Qty | Total in EUR |
|-----------|------|-------|-----|--------------|
|           |      |       |     |              |
|           |      |       |     |              |
|           |      |       |     |              |
|           |      |       |     |              |
|           |      |       |     |              |
|           |      |       |     |              |
|           |      |       |     |              |
|           |      |       |     |              |
|           |      |       |     |              |
|           |      |       |     |              |
|           |      |       |     |              |
|           |      |       |     |              |
|           |      |       |     |              |
|           |      |       |     |              |
|           |      |       |     |              |
|           |      |       |     |              |
|           |      |       |     |              |
|           |      |       |     |              |
|           |      |       |     |              |
|           |      |       |     |              |
|           |      |       |     |              |
|           |      |       |     |              |
|           |      |       |     |              |
|           |      |       |     |              |
|           |      |       |     |              |
|           |      |       |     |              |