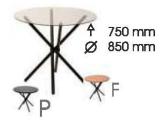

| Furniture | Code | Price | Qty | Total in EUR |
|-----------|------|-------|-----|--------------|
|           |      |       |     |              |
|           |      |       |     |              |
|           |      |       |     |              |
|           |      |       |     |              |
|           |      |       |     |              |
|           |      |       |     |              |
|           |      |       |     |              |
|           |      |       |     |              |
|           |      |       |     |              |
|           |      |       |     |              |
|           |      |       |     |              |
|           |      |       |     |              |
|           |      |       |     |              |
|           |      |       |     |              |
|           |      |       |     |              |
|           |      |       |     |              |
|           |      |       |     |              |
|           |      |       |     |              |
|           |      |       |     |              |
|           |      |       |     |              |
|           |      |       |     |              |
|           |      |       |     |              |
|           |      |       |     |              |
|           |      |       |     |              |
|           |      |       |     |              |
|           |      |       |     |              |