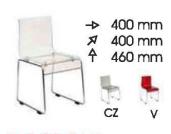

#### **Furniture Order Form**

Please complete this form in BLOCK LETTERS and return it duly signed to IMEXSA Group Mr Jose Santos by November 9th, 2018 at the latest.

| VAT-ID #: |           |           |          |       |
|-----------|-----------|-----------|----------|-------|
| Company:  | <br>••••• | Booth #:. | •••••    | ••••• |
|           |           |           | <u> </u> |       |

| Furniture | Code | Price | Qty | Total in EUR |
|-----------|------|-------|-----|--------------|
|           |      |       |     |              |
|           |      |       |     |              |
|           |      |       |     |              |
|           |      |       |     |              |
|           |      |       |     |              |
|           |      |       |     |              |
|           |      |       |     |              |
|           |      |       |     |              |
|           |      |       |     |              |
|           |      |       |     |              |
|           |      |       |     |              |
|           |      |       |     |              |
|           |      |       |     |              |
|           |      |       |     |              |
|           |      |       |     |              |
|           |      |       |     |              |
|           |      |       |     |              |
|           |      |       |     |              |
|           |      |       |     |              |
|           |      |       |     |              |
|           |      |       |     |              |
|           |      |       |     |              |
|           |      |       |     |              |
|           |      |       |     |              |
|           |      |       |     |              |
|           |      |       |     |              |