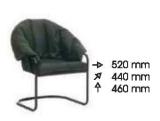

| Furniture | Code | Price | Qty | Total in EUR |
|-----------|------|-------|-----|--------------|
|           |      |       |     |              |
|           |      |       |     |              |
|           |      |       |     |              |
|           |      |       |     |              |
|           |      |       |     |              |
|           |      |       |     |              |
|           |      |       |     |              |
|           |      |       |     |              |
|           |      |       |     |              |
|           |      |       |     |              |
|           |      |       |     |              |
|           |      |       |     |              |
|           |      |       |     |              |
|           |      |       |     |              |
|           |      |       |     |              |
|           |      |       |     |              |
|           |      |       |     |              |
|           |      |       |     |              |
|           |      |       |     |              |
|           |      |       |     |              |
|           |      |       |     |              |
|           |      |       |     |              |
|           |      |       |     |              |
|           |      |       |     |              |
|           |      |       |     |              |
|           |      |       |     |              |