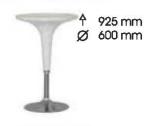

| Furniture | Code | Price | Qty | Total in EUR |
|-----------|------|-------|-----|--------------|
|           |      |       |     |              |
|           |      |       |     |              |
|           |      |       |     |              |
|           |      |       |     |              |
|           |      |       |     |              |
|           |      |       |     |              |
|           |      |       |     |              |
|           |      |       |     |              |
|           |      |       |     |              |
|           |      |       |     |              |
|           |      |       |     |              |
|           |      |       |     |              |
|           |      |       |     |              |
|           |      |       |     |              |
|           |      |       |     |              |
|           |      |       |     |              |
|           |      |       |     |              |
|           |      |       |     |              |
|           |      |       |     |              |
|           |      |       |     |              |
|           |      |       |     |              |
|           |      |       |     |              |
|           |      |       |     |              |
|           |      |       |     |              |
|           |      |       |     |              |
|           |      |       |     |              |