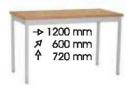

| Furniture | Code | Price | Qty | Total in EUR |
|-----------|------|-------|-----|--------------|
|           |      |       |     |              |
|           |      |       |     |              |
|           |      |       |     |              |
|           |      |       |     |              |
|           |      |       |     |              |
|           |      |       |     |              |
|           |      |       |     |              |
|           |      |       |     |              |
|           |      |       |     |              |
|           |      |       |     |              |
|           |      |       |     |              |
|           |      |       |     |              |
|           |      |       |     |              |
|           |      |       |     |              |
|           |      |       |     |              |
|           |      |       |     |              |
|           |      |       |     |              |
|           |      |       |     |              |
|           |      |       |     |              |
|           |      |       |     |              |
|           |      |       |     |              |
|           |      |       |     |              |
|           |      |       |     |              |
|           |      |       |     |              |
|           |      |       |     |              |
|           |      |       |     |              |