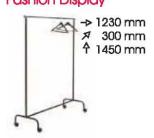

| Furniture | Code | Price | Qty | Total in EUR |
|-----------|------|-------|-----|--------------|
|           |      |       |     |              |
|           |      |       |     |              |
|           |      |       |     |              |
|           |      |       |     |              |
|           |      |       |     |              |
|           |      |       |     |              |
|           |      |       |     |              |
|           |      |       |     |              |
|           |      |       |     |              |
|           |      |       |     |              |
|           |      |       |     |              |
|           |      |       |     |              |
|           |      |       |     |              |
|           |      |       |     |              |
|           |      |       |     |              |
|           |      |       |     |              |
|           |      |       |     |              |
|           |      |       |     |              |
|           |      |       |     |              |
|           |      |       |     |              |
|           |      |       |     |              |
|           |      |       |     |              |
|           |      |       |     |              |
|           |      |       |     |              |
|           |      |       |     |              |
|           |      |       |     |              |