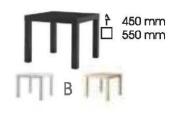

| Furniture | Code | Price | Qty | Total in EUR |
|-----------|------|-------|-----|--------------|
|           |      |       |     |              |
|           |      |       |     |              |
|           |      |       |     |              |
|           |      |       |     |              |
|           |      |       |     |              |
|           |      |       |     |              |
|           |      |       |     |              |
|           |      |       |     |              |
|           |      |       |     |              |
|           |      |       |     |              |
|           |      |       |     |              |
|           |      |       |     |              |
|           |      |       |     |              |
|           |      |       |     |              |
|           |      |       |     |              |
|           |      |       |     |              |
|           |      |       |     |              |
|           |      |       |     |              |
|           |      |       |     |              |
|           |      |       |     |              |
|           |      |       |     |              |
|           |      |       |     |              |
|           |      |       |     |              |
|           |      |       |     |              |
|           |      |       |     |              |
|           |      |       |     |              |