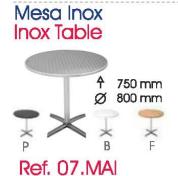

| Furniture | Code | Price | Qty | Total in EUR |
|-----------|------|-------|-----|--------------|
|           |      |       |     |              |
|           |      |       |     |              |
|           |      |       |     |              |
|           |      |       |     |              |
|           |      |       |     |              |
|           |      |       |     |              |
|           |      |       |     |              |
|           |      |       |     |              |
|           |      |       |     |              |
|           |      |       |     |              |
|           |      |       |     |              |
|           |      |       |     |              |
|           |      |       |     |              |
|           |      |       |     |              |
|           |      |       |     |              |
|           |      |       |     |              |
|           |      |       |     |              |
|           |      |       |     |              |
|           |      |       |     |              |
|           |      |       |     |              |
|           |      |       |     |              |
|           |      |       |     |              |
|           |      |       |     |              |
|           |      |       |     |              |
|           |      |       |     |              |
|           |      |       |     |              |